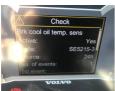

#### **Engine condition**

Oil level OK [X] Yes

Water in oil [X] No

Compression in

radiator

[X]No

Blow by [X] No

Engine knocking [X] No